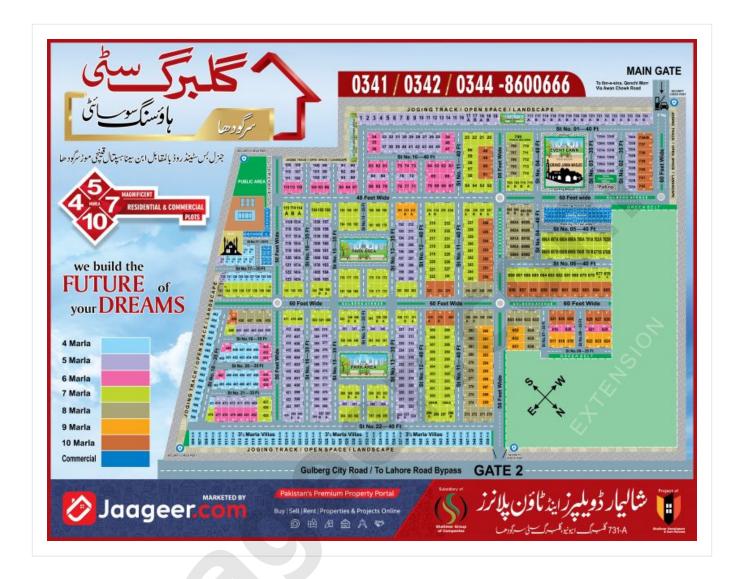

| 1,20,4,0000        |
| Premium Grade |                               | 29,24,000             | 14,62,000                  | 29,24,000           | 1,46,20,000        |
| Economy Grade | 1 Kanal<br>5500 / Sft         | 30,80,000             | 15,40,000                  | 30,80,000           | 1,54,00,000        |
| Premium Grade |                               | 37,40,000             | 18,70,000                  | 37,40,000           | 1,87,00,000        |

اكانوى گريله <mark>-2800/</mark> روپ پرسكيرف 18ماه مين آسان ادائسيگي



نوٹ: • مندرجہ بالاریٹس یغیر پیاٹ کی قیت کے ہیں۔ • کورڈاریا کے لحاظ سے کل رقم میں کی وہیشی ہو کتی ہے۔ • مندرجہ بالاریٹس فاؤٹڈیٹن پیان کے مطابق روڈ ایول سے چارف ینچے کے ہیں۔ • مندرجہ بالاریٹس یغیر کی پینگی اطلاع کے تبدیل کیے جا بکت ہیں۔







## **PROJECT MAP**



### **CEO MESSAGE**



Shalimar Homes introduced innovative and luxurious designs in Sargodha City. Shalimar Homes Serving Sargodha very well and fulfilling its basic housing needs. Shalimar Homes have the vision to fulfill every person dream to have Home. Shalimar Homes working on a spectacular idea to construct homes on easy installments for Sargodha city.

### **DEVELOPER**



#### **Shalimar Builders**

Shalimar residential and commercial builders provide superior quality and richly illustrated architecture designs to residents and commercial property lovers. We made buildings by keeping in mind the global and country trends. Our architects keep the relationship alive between nature and climate. What we believe in there is no end to improvement.

### MARKETED BY



Jaageer Marketing