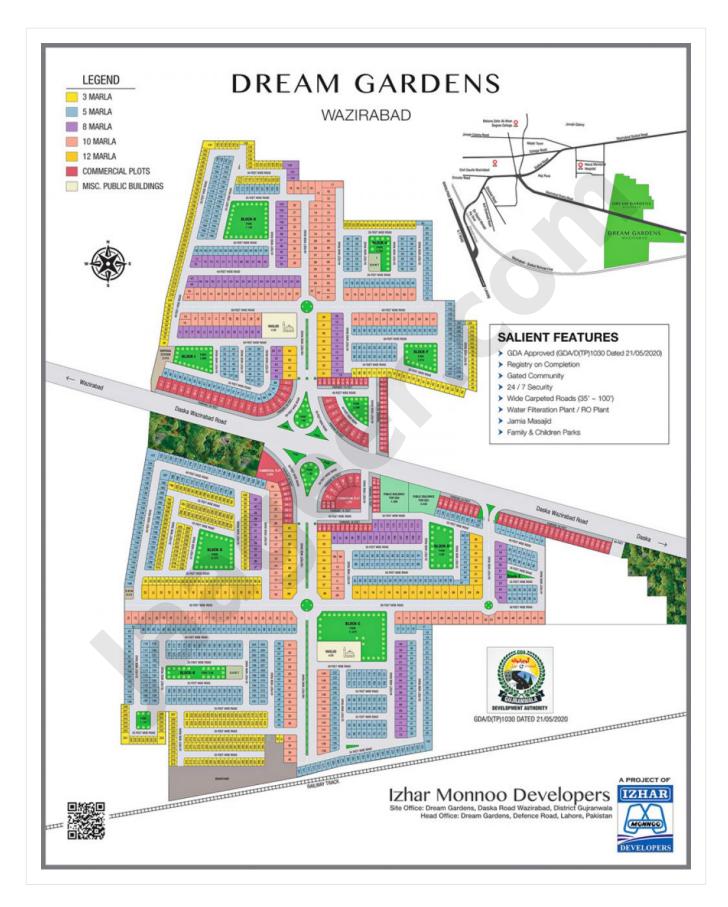

## **PROJECT MAP**

## **DETAILS & DESCRIPTION**

Dream Gardens Wazirabad is a GDA-approved project, featuring 1524 residential and 127 commercial plots. Located on Daska road, Dream Gardens Wazirabad is set to become the most progressive residency of Wazirabad and offers plots ranging from 3 to 12 Marla. With different amenities being offered such as a fully secure, gated community, with underground electrification and other unmatched features, Dream Gardens Wazirabad is crafting a luxurious lifestyle yet to be matched by any other development.

- Gated Community
- 24/7 Security
- Registry on Completion
- Mosque
- Parks
- GDA Approved (GDA/D(TP)1030 DATED 21/05/2020
- Underground Electrification
- Carpeted roads (35' 100' wide)
- Within the main city (1 Km from Kachehri)
- Spread Over 800 Kanals