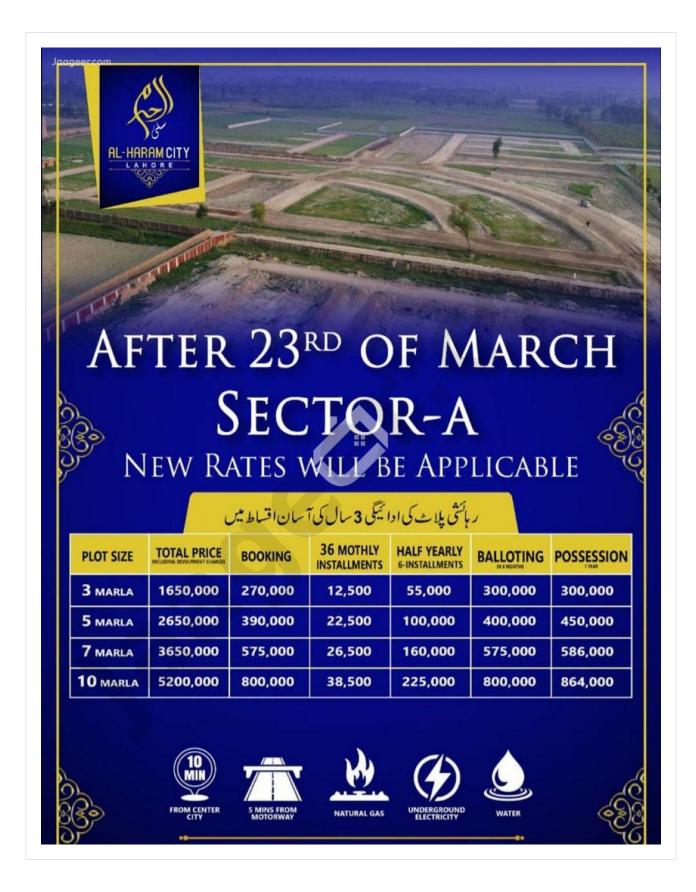

# from 1st of August in Executive Block new rates will be applicable

ربائشى پلاكى ادائىگى 3سال كى آسان اقساطىيى

| PLOT SIZE | TOTAL PRICE | BOOKING | 36 MOTHLY INSTALLMENTS | HALF YEARLY<br>6-INSTALLMENTS | BALLOTING<br>IN 6 MONTHS | POSSESSION<br>IN 1 YEAR |
|-----------|-------------|---------|------------------------|-------------------------------|--------------------------|-------------------------|
| 3 MARLA   | 1500,000    | 250,000 | 12,500                 | 50,000                        | 250,000                  | 250,000                 |
| 5 MARLA   | 2400,000    | 350,000 | 20,000                 | 100,000                       | 350,000                  | 380,000                 |
| 7 MARLA   | 3300,000    | 500,000 | 25,000                 | 150,000                       | 500,000                  | 500,000                 |