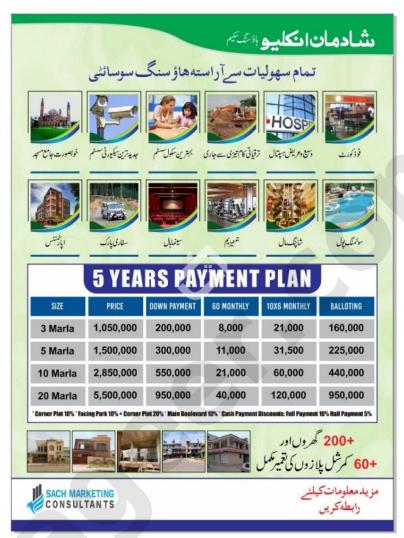

### **PAYMENT PLAN**

| Plot<br>Size   | Rate<br>Marla | Total Price | Booking   | (36 Monthly)<br>Installment | Half Yearly<br>6 Installment | On possession |
|----------------|---------------|-------------|-----------|-----------------------------|------------------------------|---------------|
| 3 Marla        | 550,000       | 16,50,000   | 412,500   | 36x15000<br>540,000         | 6x70,000<br>420,000          | 277,500       |
| 5 Marla        | 550,000       | 27,50,000   | 687,500   | 36x25000<br>900,000         | 6x90,000<br>540,000          | 622,500       |
| 10.11<br>Marla | 460,000       | 4,651,111   | 1,150,000 | 36x45000<br>1,620,000       | 6x150,000<br>900,000         | 981,111       |

Note: \* Rs.10% Per Marla For Corner, Park Facing, Plots. \* 10% Discount on Full Payment