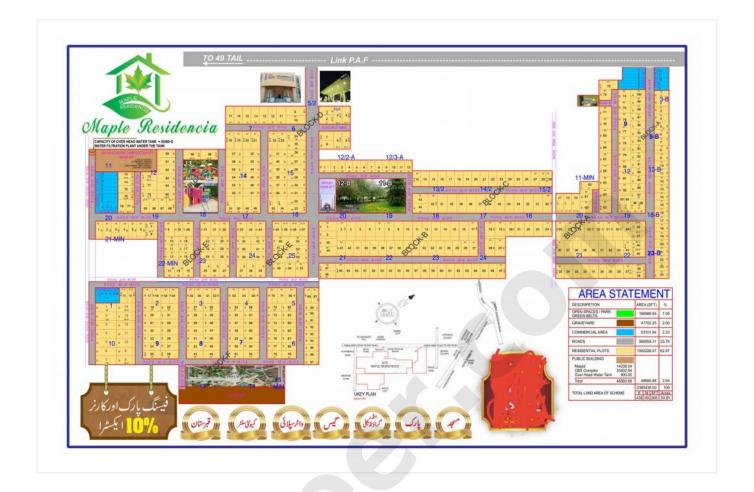

EER ID: PRO-59



**City** Sargodha



Locality
Near Commerce
College, PAF To
Faisalabad Link Road,
Sargodha.



Price 14 Lac TO 16 Lac



Types plot



**Developers** 

### **DETAILS & DESCRIPTION**

#### MAPLE RESIDENCIA HOUSING SOCIETY:

100% Approved by all government departments.

Ideally located amid the central city and its outskirts. Development is under process and will be completed within 5-6 Months.

This housing society is surrounded by All the Modern Facilities (underground Electricity, Gas, water supply, parks, mosque, schools & 24/7 Security system).

Near By Areas include different popular schools including LGS, Connessioure, Roots Millennium and Fazaia School and College.

This society is just a few km away from the main University Road of the City.



## **PROJECT MAP**



#### MARKETED BY



Jaageer Marketing Pvt. Ltd.

Jaageer Marketing Pvt. Ltd. is an online Real Estate Portal. This Portal provides space for Agencies and Individuals to showcase their Real Estate ads on Jaageer.com. Our Marketing Department is well equipped to engage target audience.

Jaageer.com is providing all type of Real Estate Services like Buying, Selling and Renting of Plot, Homes and Agriculture, industrial lands and Registry processing. Become our valued member by filling a simple Register Form and start listing you ads immediately.

Lahore Office

Head Office

UAN

75B Fazaia Housing scheme Raiwind Road, Lahore 2km Lahore Road, Sargodha

(+92) 304-111-2627

All Rights Are Reserved. 2022 Jaageer.com - Jaageer Marketing Pvt. (Ltd)