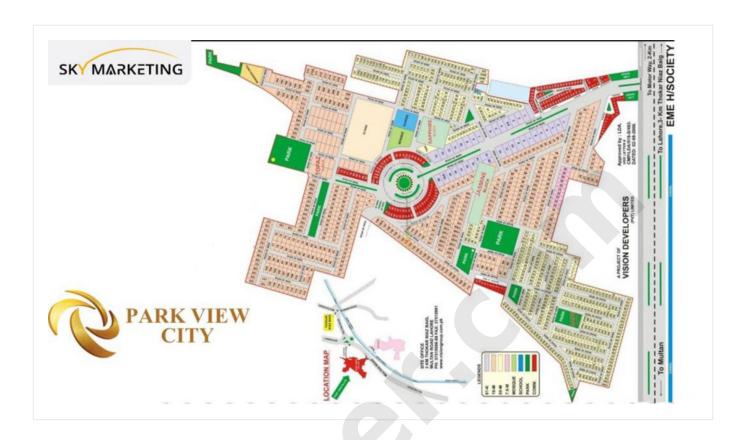

lities and amenities at budget-

friendly rates. The facilities are part of any contemporary luxurious society that could be termed as a complete residential scheme.

The developers have reserved a large area for the development of green areas such as parks. Park View City Lahore Overseas Block is considered the most lavish block of the society with all the modern-day luxuries and amenities. Park View City Lahore Overseas Block location is most conveniently accessible in the whole of society.

The focus of the Developer is to offer a healthy and luxurious lifestyle environment; for this reason, a 22 Kanal is dedicated to the central theme park where children and the elder may enjoy leisure time with no worries in their minds.

# **PAYMENT PLAN**





























# PROJECT MAP





### **CEO MESSAGE**

The Vision Group took its first step into existence when the Park View brand was introduced in Lahore's real estate market. Since then, there has been no looking back. Park View is now a major player in real estate developers on a national level. We are constantly inspired to grow and aim to invest in opportunities that add value to Pakistan. Cahirman, Vision Group Abdul Aleem Khan.

# MARKETED BY



Land Way Property Consultant & Developers

Lahore Office

Head Office

**UAN** 

75B Fazaia Housing scheme Raiwind Road, Lahore 2km Lahore Road, Sargodha

(+92) 304-111-2627

All Rights Are Reserved. 2022 Jaageer.com - Jaageer Marketing Pvt. (Ltd)