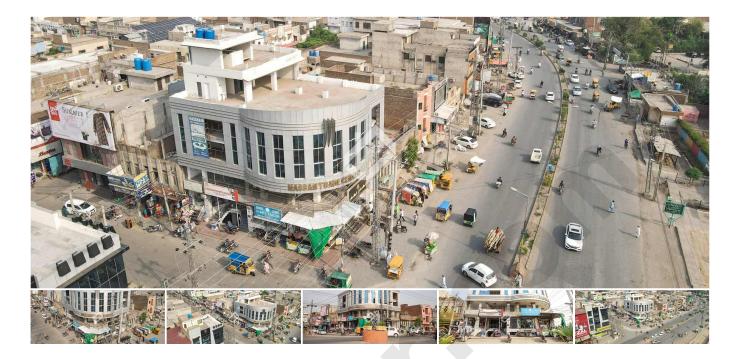

# Hassan Trade Centre, Sargodha

Khushab Road, Sargodha, Punjab

PKR 35 Lac To 3.5 Crore

### **DETAILS & DESCRIPTION**

Hassan Trade Centre, Located in the heart of City, A commercial hub which is approved by the Government is the best Investment Opportunity for you.

Separate Registration for every Shop comes with the facilities of 24/7 security and Electricity.