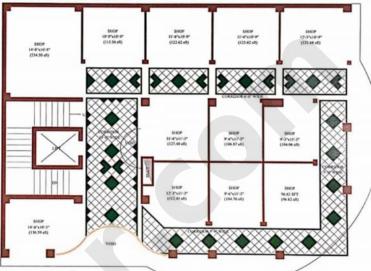

#### SCHEDULE OF AREA

COVERED AREA OF F.F. = 2700.00 Sft

COMMON AREA = 1186.00 Sft

### First Floor Plan