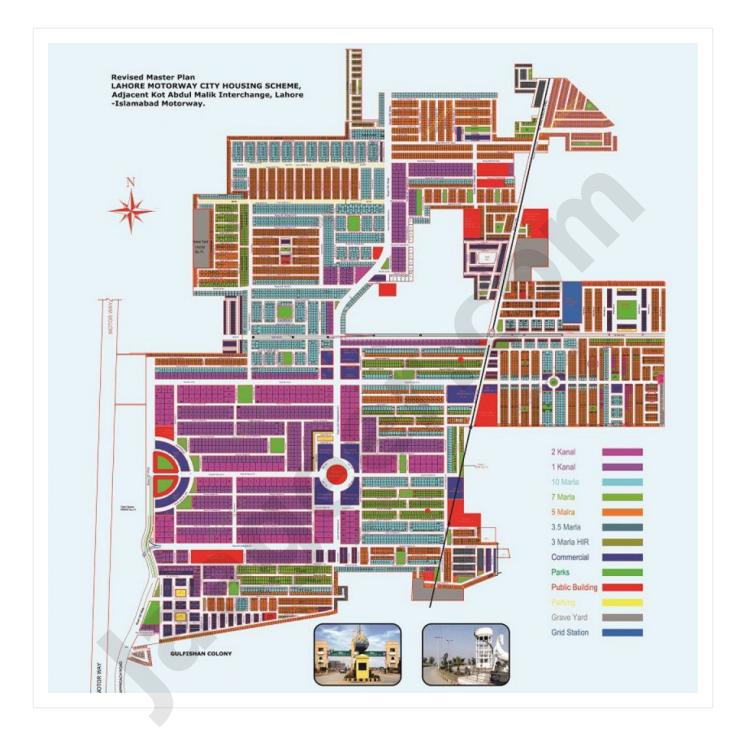

|
| 10 Maria             | 3,300,000                 | 660,000        | 30,000          | 660,000             | 100,000           | 330,000                                                   |
| 20 Maria             | 4,800,000                 | 960,000        | 40,000          | 960,000             | 160,000           | 520,000                                                   |
| zu maria             | 8,500,000                 | 1,700,000      | 60,000          | 1,700,000           | 400,000           | 600,000                                                   |
| 20 Maria<br>40 Maria |                           |                |                 |                     |                   |                                                           |

#### **PROJECT MAP**



#### **CEO** MESSAGE

Renaissance Group has been established by a group of highly innovative and professional executives. The company has organized itself primarily to plan, execute and administer projects having been identified as reliable through detailed land use analysis and investment profitability in general and contribution to national needs in particular It endeavors to harvest profits by way of acquiring confidence of its clientele and development standards of high nature. Our CEO received 28th RCCI Annual Achievement awards 2015 as best businessman of the year.

#### MARKETED BY



#### Jaageer Marketing Pvt. Ltd.

Jaageer Marketing Pvt. Ltd. is an online Real Estate Portal. This Portal provides space for Agencies and Individuals to showcase their Real Estate ads on Jaageer.com