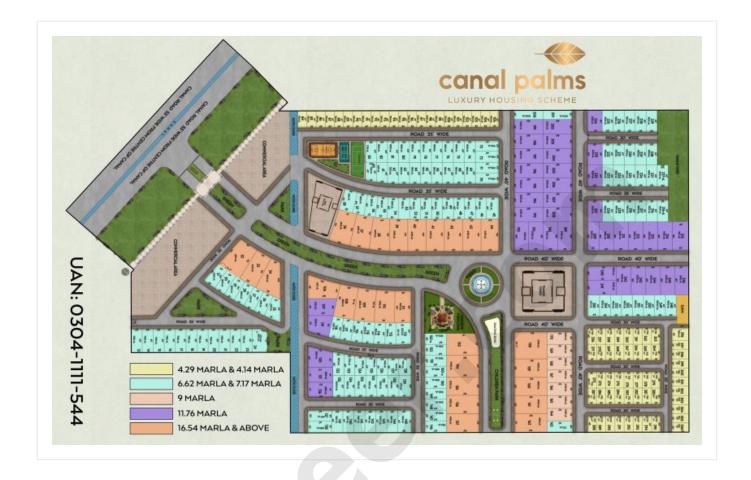

| 2,892,500 | 723,125             | 48,208                 | 433,875              |
| 1-BED       | 554               | 3,601,000 | 900,250             | 60,017                 | 540,150              |
| 1-BED Delux | 612               | 3,978,000 | 994,500             | 66,300                 | 596,700              |
| 2-BED       | 777               | 5,050,500 | 1,262,625           | 84,175                 | 757,575              |

- 10% discount on 100% upfront payment, & 5% discount on 50% upfront payment
- Main Boulevard 15% extra, Corner facing 15% extra, Park Facing 10% extra, Park & Corner Facing 20% extra.
- 10% will be charged extra on apartments facing front or adjacent to the lift lobby.
- All prices are subject to change without any notice.













# **PROJECT MAP**



### **CEO MESSAGE**



One word that can define us is 'Luxury Lifestyle.' We, at Trango Developers, are constantly engaged in identifying the living needs of our clients, roaming the globe to get fresh ideas to fulfil these needs & brainstorming to add new dimensions to lifestyle. As a pride, we cherish our taste for original architecture and town planning, our firm commitment to global construction standards, social responsibility and strict adherence to the national and provincial laws governing our industry.

### **DEVELOPER**



#### Trango Developers

Trango Developers has mastered the art of town planning and transformed a great vision into reality. We are providing the most advanced infrastructure and world-class facilities in the city. As Trango Developers, We are not selling a p