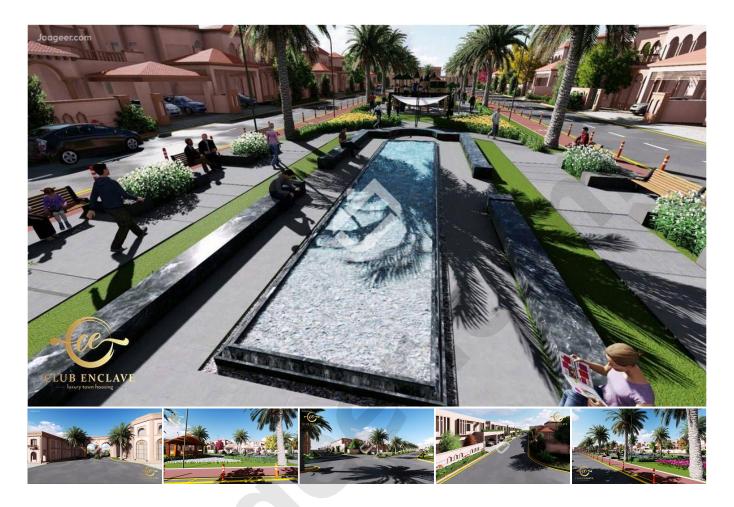

### **DETAILS & DESCRIPTION**

Club enclave is the most significant step of Trango Developers in Sargodha, in the field of construction. It is situated in the heart of the city surrounded by major housing societies in the city. Club enclave is an enchanting project for the elite market of Sargodha. Luxury living and luxury lifestyle are provided to the residents of Club Enclave. To sustain the harmonized lifestyle only three sizes of plots are being presented to a cautiously preferred audience: 75'x115', 50'x90' & 35'x70'. All the requirements of life for the residents are considered by the developers. We are providing an Ideal lifestyle to the people of Sargodha.