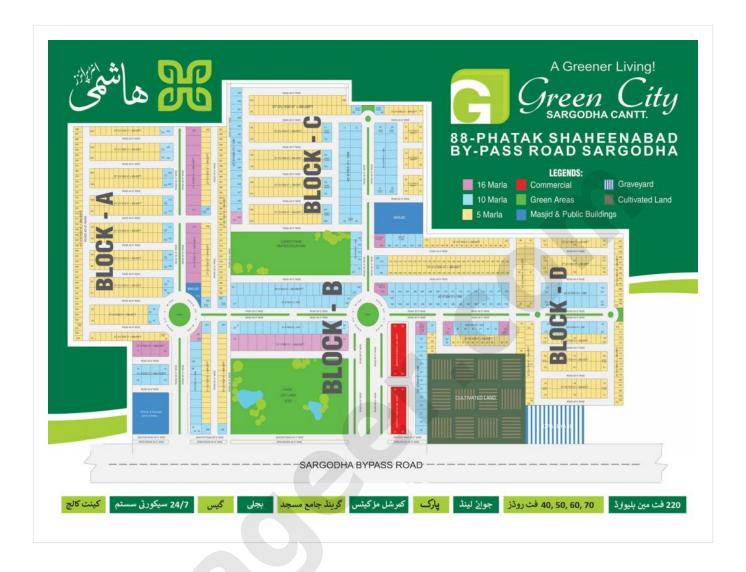

| 10 MARLA    | 16 MARLA    |
|-----|-----------------------------------|-------------|-------------|-------------|
| 1   | Booking 10%                       | 2,00,000/-  | 4,00,000/-  | 6,40,000/-  |
| 2   | Confirmation 15% (Within 30 Days) | 3,00,000/-  | 6,00,000/-  | 9,60,000/-  |
| 3   | 48 Monthly Installments           | 15,000/-    | 35,000/-    | 60,000/-    |
| 4   | 4 Annual Installments             | 1,95,000/-  | 3,30,000/-  | 4,80,000/-  |
| 5   | Total Amount                      | 20,00,000/- | 40,00,000/- | 64,00,000/- |

## NOTE

- 10% Discount will be available on full payment
  10% Extra above 100 Feet Road
- 10% Extra for Cornor
- 10% Extra for Facing Park

- 05% Extra Below 100 Feet Road
- Development charges are included in the price of plot

# **PROJECT MAP**



## MARKETED BY



#### Hashmi Real Estate Marketing

We Deal in all type of Properties like Buying, Selling, Residential plots, Apartments, Commercial and Agricultural Land and Renting Properties. Our Prime purpose is to secure your investments. We are an Honest, dedicated, and motivated Real Estate Agency. Please Contact us for your Real Estate needs and Queries. We will provide you best Solution for your Queries.

Lahore Office

**Head Office** 

**UAN** 

75B Fazaia Housing scheme Raiwind Road, Lahore 2km Lahore Road, Sargodha

(+92) 304-111-2627

All Rights Are Reserved. 2022 Jaageer.com - Jaageer Marketing Pvt. (Ltd)