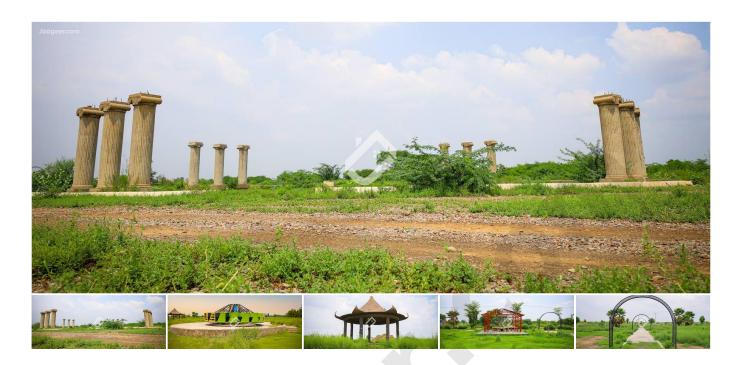

#### **DETAILS & DESCRIPTION**

Test Green City Sargodha Cantt is one of the iconic project in the City of Eagles (Sargodha). It's a state-of-the-art housing project loaded with the latest development standards as well as trends. Having lush green Parks along with Girls Cantt College. Our project's salient features are:

- Zoo
- 24/7 Electricity supply (No Load shedding)
- Main Boulevard of 220'? as well as of 120'?
- Grand Jamia Mosque
- Grand Jamia Mosque Eco-Friendly Commercial Market zone
- Medical Complex
- International Standard Education Complex with well-reputed institute campuses

- 272 Marla Size Min.Road Size 40
- Underground Electrification

and many more things will make your living entirely peaceful and joyful.