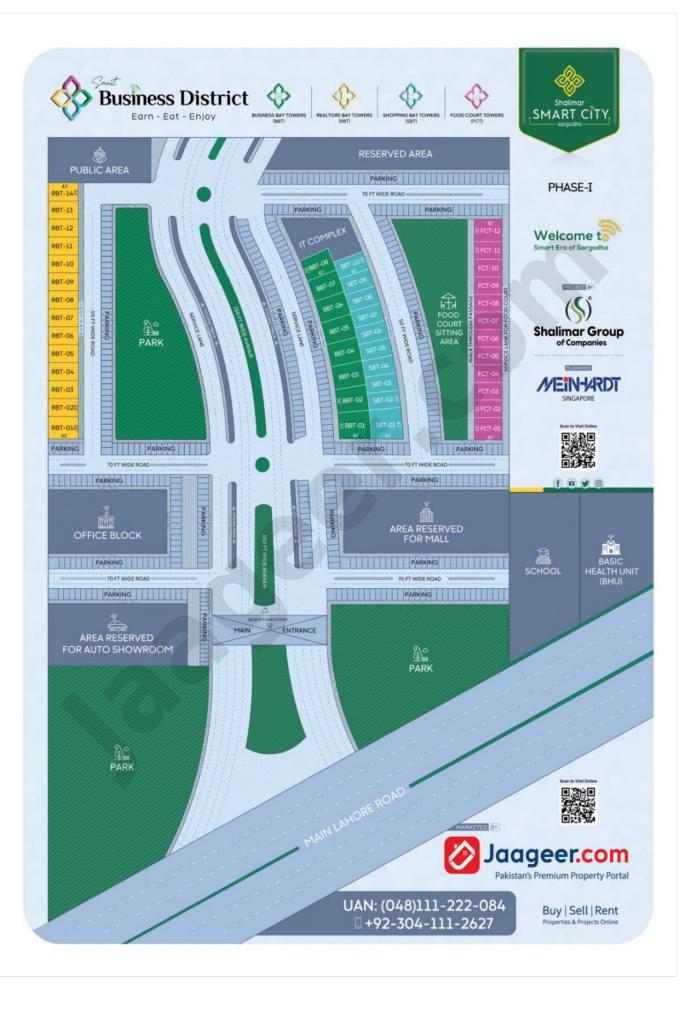

# **DETAILS & DESCRIPTION**

The first Smart Housing Project in Sargodha, Shalimar Smart City, features a Smart Business District that gives residents a place to Earn, Eat, and Enjoy. Modern technologies and State of the art machinery will be used in the creation of this project. In Shalimar Smart City, the Business District is a commercial hub that will be used for the retail sale and provision of goods, entertainment, and services. Food courts, Shopping Bay, Realtors Bay, and Business Bay will all be located in the Smart Business District, which will meet consumer needs and offer the residents of Sargodha a fantastic chance. Shalimar Smart City introducing a Business District soon, to change the dynamics of outdated business patterns in Sargodha.

## **Food Courts:**

Shalimar Smart City Sargodha is launching a food court based on 3-floor towers with a Ground, a Mezzanine, and 1 Floor. Food courts are areas within a Smart Business District, where varieties of food restaurants will be established and will bring National and International Food Brands. A plan of 1 year of possession. This food court is offering a huge area for dining and families get together where all food options will be available.

## **Shopping Bay:**

Shopping Bay in the Smart Business Districts of Shalimar Smart City have 5 -Floor Towers with Basement, Ground, and Mezzanine and 2 floors with lifts, these are commercial centers that typically feature a variety of retail stores and other amenities. Which will be located in areas that are designated for business activities. This Shopping Bay is designed to be convenient for people who work in the surrounding area, as well as visitors who are looking to shop and dine. They often feature a mix of national chain stores and national boutiques, a variety of dining options, and entertainment venues in the neighborhood.

#### **Realtors Bay:**

Smart Business District is offering first time in Sargodha a "Realtors Bay" with 5- Floors Where

brokerage firms can work freely with their investors and home buyers. Realtors Bay offers a Basement, Ground, Mezzanine, and 2 Floors with modern elevators.

## **Business Bay:**

Smart Business District offering "Business Bay" with 6 – Floors including a Basement, Ground, Mezzanine and 3 Floors in Shalimar Smart City in the rich commercial zone where all business activities will be conducted in a huge number. Business Bays is a large-scale, mixed-use development that will include office buildings, Banks, hotels, retail spaces, and national brands with other amenities. They are designed to provide a convenient and integrated environment for businesses to operate and serve people. This Business bay features state-of-the-art infrastructure and services such as high-speed internet and also has amenities like parks, recreational areas, and shopping centers in its neighborhood. Business Bays are typically located in prime areas such as central business districts, waterfronts, or other strategic locations, to attract businesses and provide easy access to transportation, services, and entertainment. Moreover, Banks, Showrooms, Trading Companies and consultancy services will open their offices in Business Bay. This Business bay will attract investors, Business individuals, corporate companies and firms in immediate future.