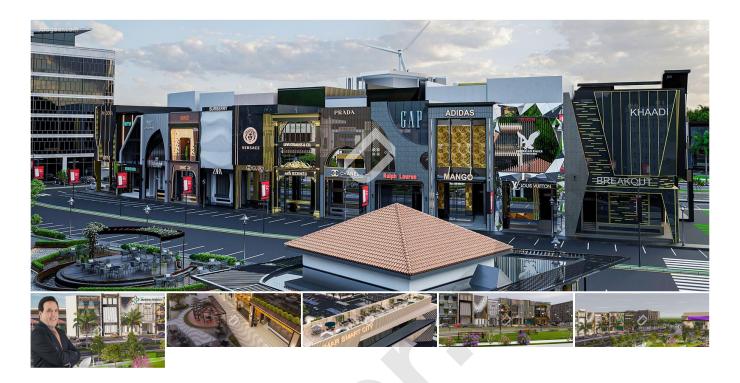

# **DETAILS & DESCRIPTION**

The first Smart Housing Project in Sargodha, Shalimar Smart City, features a Smart Business District that gives residents a place to Earn, Eat, and Enjoy. Modern technologies and State of the art machinery will be used in the creation of this project. In Shalimar Smart City, the Business District is a commercial hub that will be used for the retail sale and provision of goods, entertainment, and services. Food courts, Shopping Bay, Realtors Bay, and Business Bay will all be located in the Smart Business District, which will meet consumer needs and offer the residents of Sargodha a fantastic chance. Shalimar Smart City introducing a Business District soon, to change the dynamics of outdated business patterns in Sargodha.

## Earn-Eat-Enjoy:

"Eat, earn, and enjoy" is an idea in a commercial area of Shalimar Smart City that refers to the

concept of being able to dine, work, and have fun in a specific location or neighborhood which is designated for business and commerce. It will include restaurants, Cafes, Brand Shops, and other businesses that offer a variety of services and amenities for customers and visitors. The goal is to create a lively and vibrant atmosphere that encourages people to frequent the area and spend time there, while also providing opportunities for businesses to thrive and converting the old dynamics of business trends with the modern world, and changing the suffocating environment of the city. The whole concept of developing a mega Business District in the hub of Sargodha City to bring communities in a specified time of 1 year.

## **Shopping Bay:**

Shopping Bay in the Smart Business Districts of Shalimar Smart City have 5 -Floor Towers with Basement, Ground, and Mezzanine and 2 floors with lifts, these are commercial centers that typically feature a variety of retail stores and other amenities. Which will be located in areas that are designated for business activities. This Shopping Bay is designed to be convenient for people who work in the surrounding area, as well as visitors who are looking to shop and dine. They often feature a mix of national chain stores and national boutiques, a variety of dining options, and entertainment venues in the neighborhood.

## **Business Bay:**

Smart Business District offering "Business Bay" with 6 – Floors including a Basement, Ground, Mezzanine and 3 Floors in Shalimar Smart City in the rich commercial zone where all business activities will be conducted in a huge number. Business Bays is a large-scale, mixed-use development that will include office buildings, Banks, hotels, retail spaces, and national brands with other amenities. They are designed to provide a convenient and integrated environment for businesses to operate and serve people. This Business bay features state-of-the-art infrastructure and services such as high-speed internet and also has amenities like parks, recreational areas, and shopping centers in its neighborhood. Business Bays are typically located in prime areas such as central business districts, waterfronts, or other strategic locations, to attract businesses and provide easy access to transportation, services, and entertainment. Moreover, Banks, Showrooms, Trading Companies and consultancy services will open their offices in Business Bay. This Business bay will attract investors, Business individuals, corporate companies and firms in immediate future.